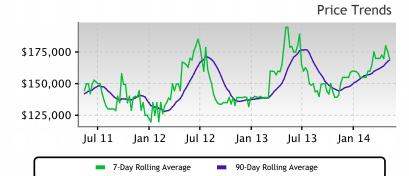

### **Price**

 We continue to see prices in this zip code bouncing around this plateau. Look for a persistent up-shift in the Market Action Index before we see prices move from these levels.