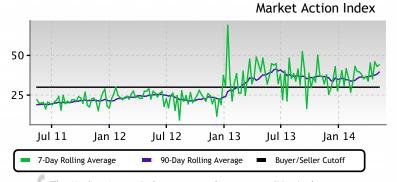

# Supply and Demand

 Home sales continue to outstrip supply and the Market Action Index has been moving higher for several weeks. This is a Seller's market so watch for upward pricing pressure in the near future if the trend continues.

The Market Action Index answers the question "How's the Market?" by measuring the current rate of sale versus the amount of the inventory. Index above 30 implies Seller's Market conditions. Below 30, conditions favor the buyer.

### **Price**

 We continue to see prices in this zip code bouncing around this plateau. Look for a persistent up-shift in the Market Action Index before we see prices move from these levels.