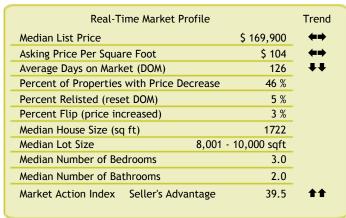

# This Week

The median list price in TAMPA, FL 33615 this week is \$169,900.

Inventory is tightening and days-on-market is falling. But demand as measured by the Market Action Index is also trending down. The market is not giving strong up or down signals from these data.

# Supply and Demand

 Home sales continue to outstrip supply and the Market Action Index has been moving higher for several weeks. This is a Seller's market so watch for upward pricing pressure in the near future if the trend continues.

The Market Action Index answers the question "How's the Market?" by measuring the current rate of sale versus the amount of the inventory. Index above 30 implies Seller's Market conditions. Below 30, conditions favor the buyer.

### **Price**

 We continue to see prices in this zip code bouncing around this plateau. Look for a persistent up-shift in the Market Action Index before we see prices move from these levels.